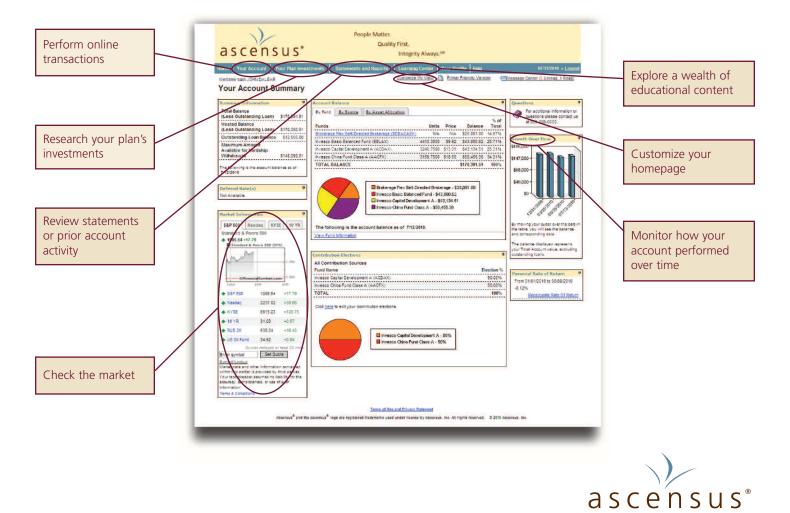

The website includes a customizable dashboard view of information used most: real-time market updates, account summary and contribution elections. Our Learning Center provides educational content to help you make investment decisions and simplify managing your retirement account. You can also perform many of the same account management functions through our Interactive Voice Response (IVR) system. To help you get the most value from your retirement plan, Ascensus is dedicated to delivering the tools and services you need.

#### web access

Access your secure account at https://myaccount.ascensus.com/rplink. After you login, you can customize your homepage as a dashboard to include the features you use most.